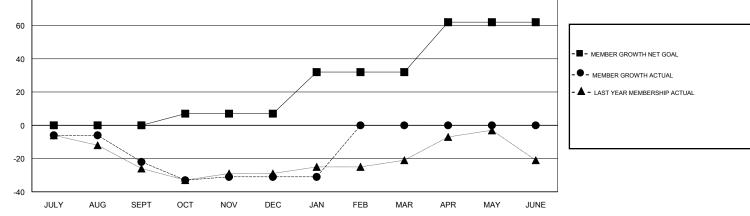

#### GMT CA

| Clubs<br>RESULTS FOR 2017-2018 |   |   |   | Members<br>RESULTS FOR 2017-2018 |    |    |    |
|--------------------------------|---|---|---|----------------------------------|----|----|----|
|                                |   |   |   |                                  |    |    |    |
| JULY/AUG/SEPT                  | 0 | 0 | 0 | JULY/AUG/SEPT                    | 0  | 11 | 30 |
| OCT/NOV/DEC                    | 0 | 0 | 0 | OCT/NOV/DEC                      | 7  | 26 | 29 |
| JAN/FEB/MAR                    | 1 | 0 | 0 | JAN/FEB/MAR                      | 25 | 16 | 14 |
| APR/MAY/JUNE                   | 1 | 0 | 0 | APR/MAY/JUNE                     | 30 | 0  | 0  |