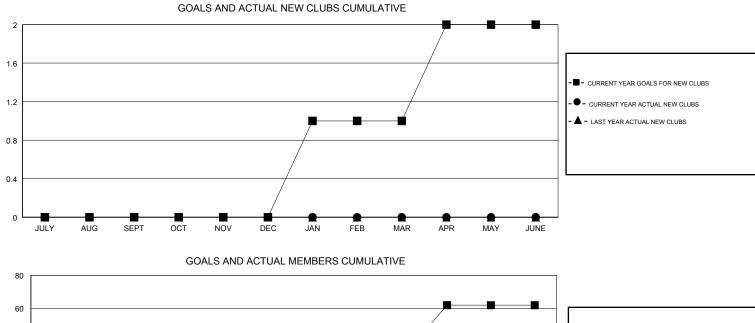

#### GMT CA

| Clubs<br>RESULTS FOR 2017-2018 |   |   |   | Members<br>RESULTS FOR 2017-2018 |    |    |    |
|--------------------------------|---|---|---|----------------------------------|----|----|----|
|                                |   |   |   |                                  |    |    |    |
| JULY/AUG/SEPT                  | 0 | 0 | 0 | JULY/AUG/SEPT                    | 0  | 11 | 30 |
| OCT/NOV/DEC                    | 0 | 0 | 0 | OCT/NOV/DEC                      | 7  | 26 | 29 |
| JAN/FEB/MAR                    | 1 | 0 | 0 | JAN/FEB/MAR                      | 25 | 16 | 14 |
| APR/MAY/JUNE                   | 1 | 0 | 0 | APR/MAY/JUNE                     | 30 | 0  | 0  |